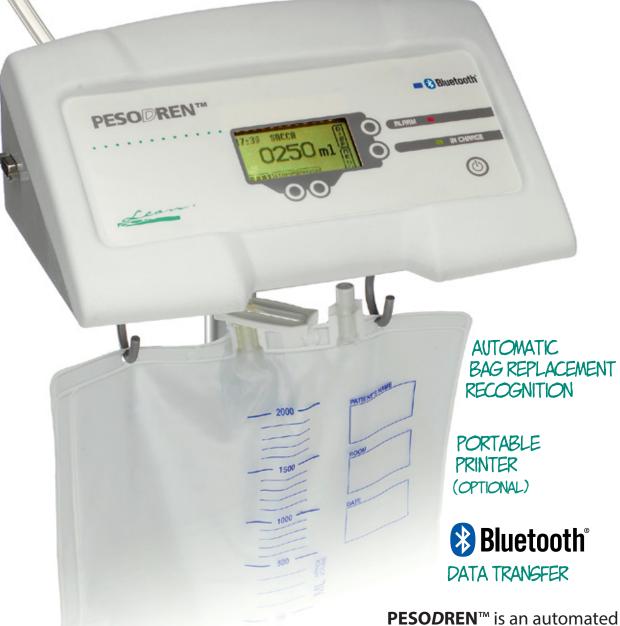

# PESODREN

**DIGITAL BAG WEIGHING DEVICE** 

PESODREN™ is an automated electronic weighing device, designed to accurately measure urine output or other physiological fluids which are collected into dedicated bags.

## **FEATURES**

PESODREN™ is an automated electronic weighing device, designed to accurately measure urine output or other physiological fluids which are collected into dedicated bags.

- Backlighted LCD graphic display (128 x 64 pixel) with continuous readout of:
  - Fluid volume collected into the bag
  - Total volume of fluid (patient's drain)
  - Total daily volume of fluid
  - Last 24 hours patient's drain
- Waterproof membrane keypad
- Fully automated internal battery management, with charge level indicator
- Automatic bag swap detection. Just replace the bag when needed!
- Print Data using a Portable **Bluetooth Printer**
- PAUSE function to suspend data acquisition
- Automatic bag tare
- Manages several types of bags
- External data print out capability
- Internal real time clock and alarms

PESODREN™ monitors the following operative conditions by actuating an acoustical and visual alarm:

- bag full
- low filling flow
- high filling flow
- battery low
- printer connection

Moreover the display can show also:

- Last load cell calibration date.
- Wireless optional capability to transfer data towards an external PC.

Pesodren™ bears the CE Marking; in fact it complies with the in fact it complies with the requirements of Directive 93/42/EEC (as amended by 2007/47/EC) for medical devices.